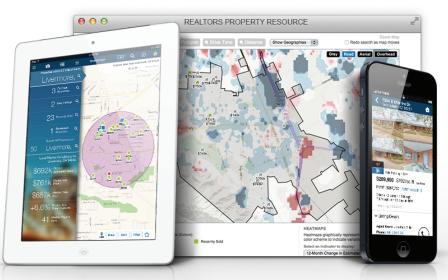

## The property data you need, wherever you need it

Listing, sales, valuation, assessment, deed, foreclosure, school stats, school attendance zones, FEMA flood maps, demographic information, and more all available from the RPR and RPR Mobile™ platforms.

# Branded and customizable reports that will impress clients

With RPR reports, your clients will appreciate the insightful data arrangements, and you'll appreciate the speed and convenience.