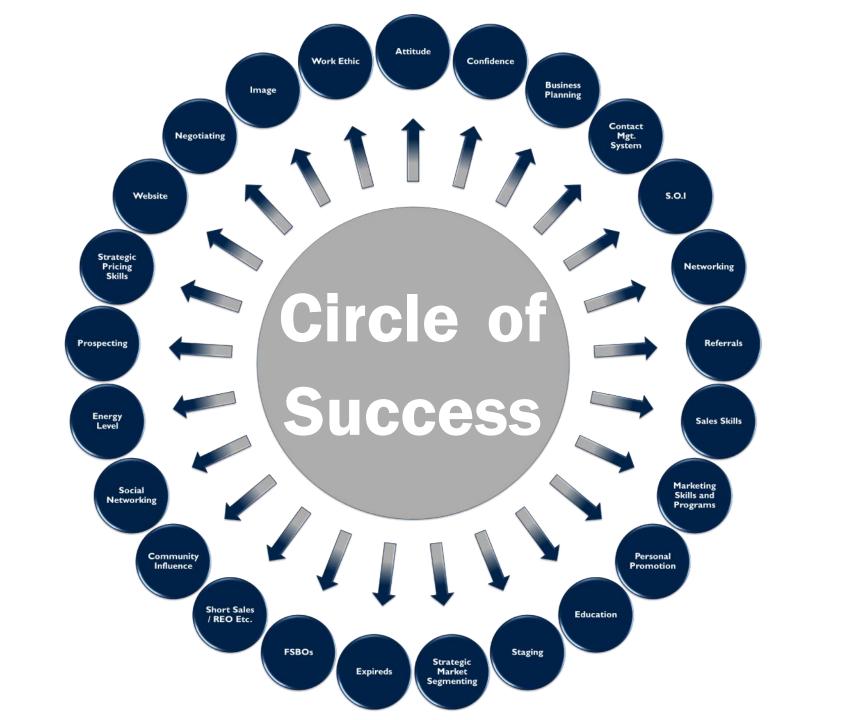

#### **Self-evaluation**

(Rate yourself from 1 to 5 in effectiveness... 5 being the most effective)

- Marketing
- Merchandising
- Networking
- Selling
- Prospecting
- Personal Promotion
- Social Networking
- Social Media
- Social Marketing

### Segmentation

- Expireds
- FSBOs
- Price Range
- Social Networking