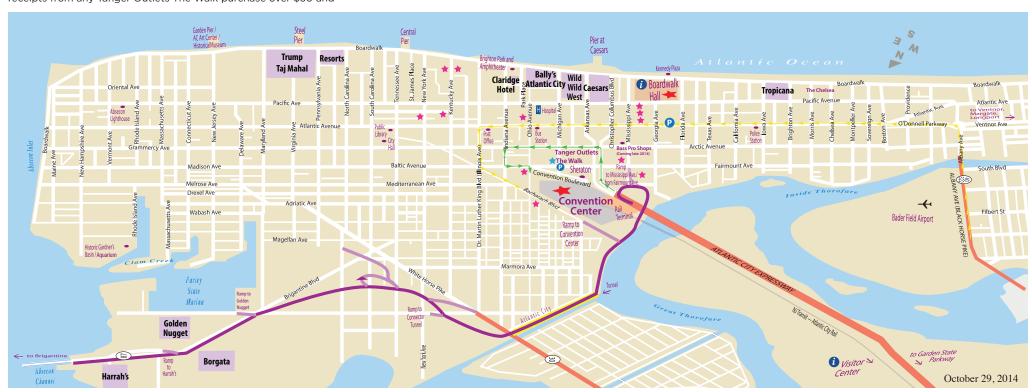

## ATLANTIC CITY PARKING LOCATIONS

## **Casino Parking Garages:**

Bally's - Michigan Ave and the Boardwalk - 3,960 spaces

Caesars - Arkansas Ave and the Boardwalk - 5,346 spaces

Resorts - North Carolina Ave and the Boardwalk - 1,170 spaces

Tropicana - Brighton Ave and the Boardwalk - 5,000 spaces

Trump Taj Mahal - Virginia Ave and the Boardwalk - 6,734 spaces

Convention Center  $(\star)$ , Boardwalk Hall  $(\star)$  and Other Atlantic City Parking  $(\star)$ :

**CONVENTION CENTER GARAGE** @ Michigan Avenue at

Convention Center. At the end of the Atlantic City Expressway turn left onto Arctic Avenue, then turn left onto Michigan Avenue and proceed straight ahead into the garage.

OHIO AVENUE PARKING LOT @ Ohio and Baltic Avenues. At the end of the Atlantic City Expressway turn left onto Arctic Avenue. Follow Arctic Avenue 3 blocks to Indiana Avenue. Turn left onto Indiana Avenue, then turn left onto Baltic Avenue (next block); the entrance to the Ohio Avenue lot is 1/2 block on the right. Convention Center vicinity. Lot 149

**THE WAVE PARKING GARAGE SPECIAL RATE** @ Mississippi and Fairmount Avenues. Proceed west on Mississippi (away from the Boardwalk) past Atlantic Avenue and midway up the block enter the garage on the right. Trump Plaza vicinity. Show your same day receipts from any Tanger Outlets The Walk purchase over \$50 and

receive validation for \$4 parking (up to 8 hours) at the new Wave parking garage! Bring your Wave parking ticket and receipts to Shopper Services located at 2014 Baltic Avenue for validation.

NEW YORK AVENUE PARKING GARAGE/SJTA @ South New York Avenue between Pacific and Atlantic Avenues. Proceed East on Missouri Avenue (towards ocean) to Pacific Avenue. Make a left onto Pacific Avenue. Follow Pacific to New York Avenue. Make a left onto New York Avenue. Parking garage will be on your right. \$5 parking fee.

**SOUTH JERSEY TRANSPORTATION PARKING LOT** @ Corner of Fairmount and Mississippi Avenues. Proceed South on Fairmount Avenue. Lot entrance on right. 425 spaces. \$5 parking fee. Atlantic City Expressway vicinity.

PARK PLACE PARKING LOT @ - South Carolina & Pacific. Proceed East on Missouri Avenue (towards ocean) to Atlantic Avenue. Make a left onto Atlantic Avenue. Proceed to Ohio Avenue. Lot will be on the corner. Make a right onto Ohio Avenue for entrance. Bally's Atlantic City vicinity.

**PARKING LOT** @ Pacific Avenue between Mississippi and Georgia Avenues. Proceed East on Missouri Avenue (towards ocean) to Pacific Avenue. Make a right onto Pacific Avenue. Parking lot will be on your right between Mississippi and Georgia Avenues directly across from Boardwalk Hall. Trump Plaza vicinity.

**PARKING LOT** @ Atlantic Avenue between Mississippi and Georgia Avenues. Proceed East on Missouri Avenue (towards ocean) to Atlantic Avenue. Make a right onto Atlantic Avenue. Parking lot will

be on your left between Mississippi and Georgia Avenues. Trump Plaza vicinity.

**PARKING LOT** @ On Georgia Avenue between Pacific and Atlantic Avenues. Proceed East on Missouri Avenue (towards ocean) to Pacific Avenue. Make a right onto Pacific Avenue. Proceed to Georgia Avenue. Make a right onto Georgia Avenue. Parking lot will be on your left. Trump Plaza vicinity.

**CASINO SCHOOL LOT** - Bacharach Boulevard. Follow the signs for the Atlantic City Connector, take the first exit for the Convention Center/Bacharach Blvd. The lot is at the end of the block on Ohio and Bacharach Blvd. 90 spaces. Atlantic City Convention Center vicinity.

TANGER OUTLETS THE WALK - THE WALK PARKING (★): Valet Parking is available from 10am in the turnaround in front of Old Navy on Michigan Avenue from \$12. Enjoy Free Valet Parking Every Tuesday from 10am!