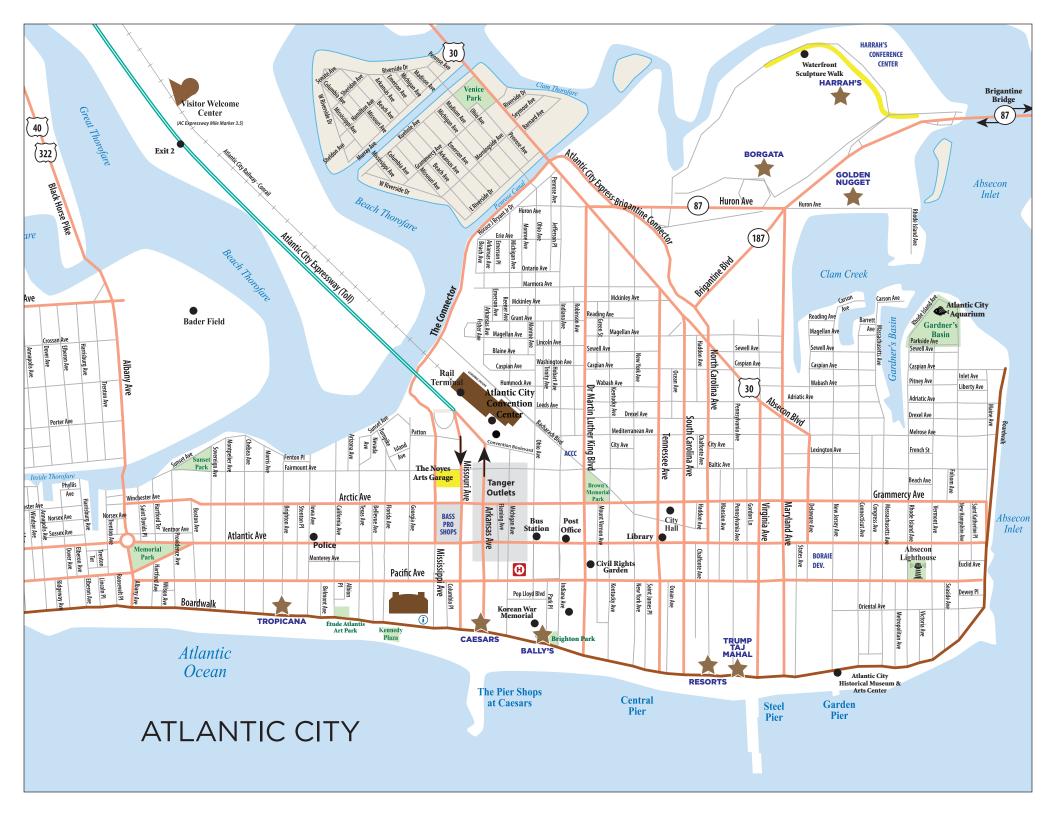

## ATLANTIC CITY PARKING LOCATIONS

## **Casino Parking Garages:**

Bally's - Michigan Ave and the Boardwalk - 3,960 spaces

Caesars - Arkansas Ave and the Boardwalk - 5,346 spaces

Resorts - North Carolina Ave and the Boardwalk - 1,170 spaces

Tropicana - Brighton Ave and the Boardwalk - 5,000 spaces

Trump Taj Mahal - Virginia Ave and the Boardwalk - 6,734 spaces

Convention Center  $(\star)$ , Boardwalk Hall  $(\star)$  and Other Atlantic City Parking  $(\star)$ :

**CONVENTION CENTER GARAGE** @ Michigan Avenue at

Convention Center. At the end of the Atlantic City Expressway turn left onto Arctic Avenue, then turn left onto Michigan Avenue and proceed straight ahead into the garage.

OHIO AVENUE PARKING LOT @ Ohio and Baltic Avenues. At the end of the Atlantic City Expressway turn left onto Arctic Avenue. Follow Arctic Avenue 3 blocks to Indiana Avenue. Turn left onto Indiana Avenue, then turn left onto Baltic Avenue (next block); the entrance to the Ohio Avenue lot is 1/2 block on the right. Convention Center vicinity. Lot 149

**THE WAVE PARKING GARAGE SPECIAL RATE** @ Mississippi and Fairmount Avenues. Proceed west on Mississippi (away from the Boardwalk) past Atlantic Avenue and midway up the block enter the garage on the right. Trump Plaza vicinity. Show your same day receipts from any Tanger Outlets The Walk purchase over \$50 and

receive validation for \$4 parking (up to 8 hours) at the new Wave parking garage! Bring your Wave parking ticket and receipts to Shopper Services located at 2014 Baltic Avenue for validation.

NEW YORK AVENUE PARKING GARAGE/SJTA @ South New York Avenue between Pacific and Atlantic Avenues. Proceed East on Missouri Avenue (towards ocean) to Pacific Avenue. Make a left onto Pacific Avenue. Follow Pacific to New York Avenue. Make a left onto New York Avenue. Parking garage will be on your right. \$5 parking fee.

**SOUTH JERSEY TRANSPORTATION PARKING LOT** @ Corner of Fairmount and Mississippi Avenues. Proceed South on Fairmount Avenue. Lot entrance on right. 425 spaces. \$5 parking fee. Atlantic City Expressway vicinity.

PARK PLACE PARKING LOT @ - South Carolina & Pacific. Proceed East on Missouri Avenue (towards ocean) to Atlantic Avenue. Make a left onto Atlantic Avenue. Proceed to Ohio Avenue. Lot will be on the corner. Make a right onto Ohio Avenue for entrance. Bally's Atlantic City vicinity.

**PARKING LOT** @ Pacific Avenue between Mississippi and Georgia Avenues. Proceed East on Missouri Avenue (towards ocean) to Pacific Avenue. Make a right onto Pacific Avenue. Parking lot will be on your right between Mississippi and Georgia Avenues directly across from Boardwalk Hall. Trump Plaza vicinity.

**PARKING LOT** @ Atlantic Avenue between Mississippi and Georgia Avenues. Proceed East on Missouri Avenue (towards ocean) to Atlantic Avenue. Make a right onto Atlantic Avenue. Parking lot will

be on your left between Mississippi and Georgia Avenues. Trump Plaza vicinity.

**PARKING LOT** @ On Georgia Avenue between Pacific and Atlantic Avenues. Proceed East on Missouri Avenue (towards ocean) to Pacific Avenue. Make a right onto Pacific Avenue. Proceed to Georgia Avenue. Make a right onto Georgia Avenue. Parking lot will be on your left. Trump Plaza vicinity.

**CASINO SCHOOL LOT** - Bacharach Boulevard. Follow the signs for the Atlantic City Connector, take the first exit for the Convention Center/Bacharach Blvd. The lot is at the end of the block on Ohio and Bacharach Blvd. 90 spaces. Atlantic City Convention Center vicinity.

TANGER OUTLETS THE WALK - THE WALK PARKING (★): Valet Parking is available from 10am in the turnaround in front of Old Navy on Michigan Avenue from \$12. Enjoy Free Valet Parking Every Tuesday from 10am!