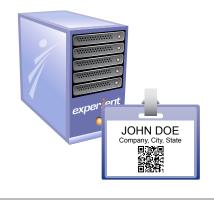

## Developer's Kit for Real Time Data Services

- · All of the credentials you need to access our registration database in real time
- Instructions for your IT Department to set up the data transfer
- Choose whether you want to pull data in real time, nightly or at the end of the event