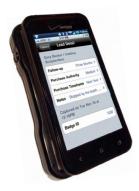

### **Optium RT2000**

- · A mobile device for capturing lead information
- · High speed scanning and extended battery life
- Custom lead qualifiers
- · All leads consolidate in your SWAP Portal for immediate follow-up