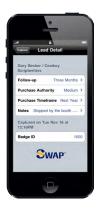

#### **SWAP**

- · Download the app directly to your phone or device
- · Collect leads anytime, anywhere
- · SWAP automatically tracks leads by salesperson
- Custom lead qualifiers
- · All leads consolidate in your SWAP Portal for immediate follow-up