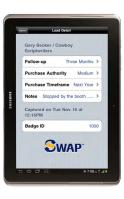

## SWAP Enabled Tablet

- · All the mobile lead capture benefits of SWAP, pre-loaded on a 7" Android tablet
- · Your device will be set-up, tested and ready for pick-up at the event
- · All leads consolidate in your SWAP Portal for immediate follow-up