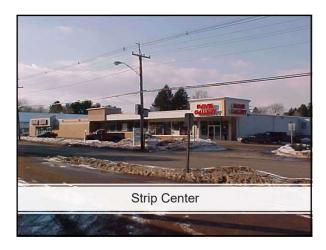

- · Small strip center
- Neighborhood shopping center (Starbucks anchored)
- Community shopping center (Bishops Corner)
- Regional shopping center (Westfarms Mall)
- Specialty center (Evergreen Walk-Blue Back Sq)