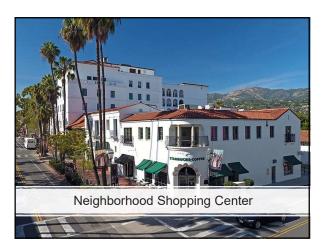

- · Small strip center
- Neighborhood shopping center (Starbucks anchored)
- Community shopping center (Bishops Corner)
- Regional shopping center (Westfarms Mall)
- Specialty center (Evergreen Walk-Blue Back Sq)