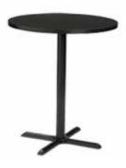

#### DISCOUNT STANDARD AMT. QTY. DISCOUNT STANDARD AMT. RATES RATES RATES RATES **DRAPED DISPLAY TABLES - 30" HIGH** SEATING Price includes white vinyl top & 3 sides Circle color: Blue Black Burgundy Purple Gray Red Teal White Hunter Green Upholstered Arm Chair (black only)....\$71.05 \$89.95 \*\*IF NO COLOR IS SELECTED, SHOW COLORS WILL PREVAIL\*\* Side Chair (black only)......58.55 71.05 2' x 4' x 30".....\$113.60 \$141.65 93.90 Padded Stool (black only)......76.45 2' x 6' x 30".....134.20 167.75 2' x 8' x 30".....157.30 195.70 40.00 ACCESSORIES **DRAPED DISPLAY TABLES - 42" COUNTER HIGH** Cocktail Table Rectangle (46"lx24"wx16"h)...77.25 96.65 Round Pedestal Table (30"h x 30"rd).....106.75 132.65 Price includes white vinyl top & 3 sides Round Pedestal Table (42"h x 30"rd).....128.45 159.55 Circle color: Blue Black Burgundy Purple Gray Red Teal White Hunter Green 26.80 \*\*IF NO COLOR IS SELECTED, SHOW COLORS WILL PREVAIL\*\*