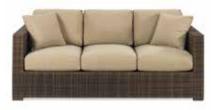

#### **VCS MODULAR RENTAL UNITS** □ VCS Table-Top Unit contains: <sup>D</sup> VCS A-10 Unit contains: - lighted header - (3) Shelves COMPANY NAME COMPANY NAME - 1 - 8' draped table - (6) Brackets DRAPE COLOR: BLUE BLACK BURGUNDY PURPLE GRAY RED TEAL WHITE HUNTER GREEN \* Check One \* Check One White Panel White Panel Blue Blue Gray Gray Price: \$1600.00 Price: \$575.00 **COUNTERS:** □ VCS B-20 Unit contains: Price Total Qty. - (6) Shelves COMPANY NAME COMPANY NAME - (12) Brackets 40"L x 42" H x 22"W\_ \$275.00 \* Check One 80"L x 42" H x 22"W \$350.00 White Panel Blue Gray **Counter Colors: (\*check one)** \_\_\_White \_\_\_\_Blue \_\_\_\_Gray Price: \$2800.00 **OPTIONAL RENTAL ACCESSORIES:** □ VCS C-20 Unit contains: Side Rail (each) \$85.00 - Locking Storage Unit Extra Shelves COMPANY NAME - (4) Shelves COMPANY NAME - (8) Brackets (1) shelf & (2) brackets \$45.00 \* Check One ALL UNITS INCLUDE: White Panel \*STANDARD HEADER COPY Blue \*LIGHTS (Does NOT include outlet) Gray Custom Graphics & Custom Units are available! Price: \$3400.00 Please call Vista Convention Services for pricing.