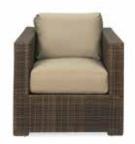

#### **VCS MODULAR RENTAL UNITS** □ VCS Table-Top Unit contains: <sup>D</sup> VCS A-10 Unit contains: - lighted header - (3) Shelves COMPANY NAME COMPANY NAME - 1 - 8' draped table - (6) Brackets DRAPE COLOR: BLUE BLACK BURGUNDY PURPLE GRAY RED TEAL WHITE HUNTER GREEN \* Check One \* Check One White Panel White Panel Blue Blue Gray Gray Price: \$1600.00 Price: \$575.00 **COUNTERS:** □ VCS B-20 Unit contains: Price Total Qty. - (6) Shelves COMPANY NAME COMPANY NAME - (12) Brackets 40"L x 42" H x 22"W\_ \$275.00 \* Check One 80"L x 42" H x 22"W \$350.00 White Panel Blue Gray **Counter Colors: (\*check one)** \_\_\_White \_\_\_\_Blue \_\_\_\_Gray Price: \$2800.00 **OPTIONAL RENTAL ACCESSORIES:** □ VCS C-20 Unit contains: Side Rail (each) \$85.00 - Locking Storage Unit Extra Shelves COMPANY NAME - (4) Shelves COMPANY NAME - (8) Brackets (1) shelf & (2) brackets \$45.00 \* Check One ALL UNITS INCLUDE: White Panel \*STANDARD HEADER COPY Blue \*LIGHTS (Does NOT include outlet) Gray Custom Graphics & Custom Units are available! Price: \$3400.00 Please call Vista Convention Services for pricing.