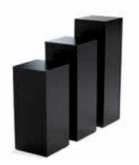

#### **VCS MODULAR RENTAL UNITS** □ VCS Table-Top Unit contains: <sup>D</sup> VCS A-10 Unit contains: - lighted header - (3) Shelves COMPANY NAME COMPANY NAME - 1 - 8' draped table - (6) Brackets DRAPE COLOR: BLUE BLACK BURGUNDY PURPLE GRAY RED TEAL WHITE HUNTER GREEN \* Check One \* Check One White Panel White Panel Blue Blue Gray Gray Price: \$1600.00 Price: \$575.00 **COUNTERS:** □ VCS B-20 Unit contains: Price Total Qty. - (6) Shelves COMPANY NAME COMPANY NAME - (12) Brackets 40"L x 42" H x 22"W\_ \$275.00 \* Check One 80"L x 42" H x 22"W \$350.00 White Panel Blue Gray **Counter Colors: (\*check one)** \_\_\_White \_\_\_\_Blue \_\_\_\_Gray Price: \$2800.00 **OPTIONAL RENTAL ACCESSORIES:** □ VCS C-20 Unit contains: Side Rail (each) \$85.00 - Locking Storage Unit Extra Shelves COMPANY NAME - (4) Shelves COMPANY NAME - (8) Brackets (1) shelf & (2) brackets \$45.00 \* Check One ALL UNITS INCLUDE: White Panel \*STANDARD HEADER COPY Blue \*LIGHTS (Does NOT include outlet) Gray Custom Graphics & Custom Units are available! Price: \$3400.00 Please call Vista Convention Services for pricing.