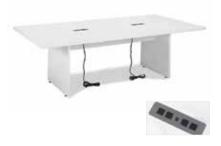

#### **VCS MODULAR RENTAL UNITS** □ VCS Table-Top Unit contains: <sup>D</sup> VCS A-10 Unit contains: - lighted header - (3) Shelves COMPANY NAME COMPANY NAME - 1 - 8' draped table - (6) Brackets DRAPE COLOR: BLUE BLACK BURGUNDY PURPLE GRAY RED TEAL WHITE HUNTER GREEN \* Check One \* Check One White Panel White Panel Blue Blue Gray Gray Price: \$1600.00 Price: \$575.00 **COUNTERS:** □ VCS B-20 Unit contains: Price Total Qty. - (6) Shelves COMPANY NAME COMPANY NAME - (12) Brackets 40"L x 42" H x 22"W\_ \$275.00 \* Check One 80"L x 42" H x 22"W \$350.00 White Panel Blue Gray **Counter Colors: (\*check one)** \_\_\_White \_\_\_\_Blue \_\_\_\_Gray Price: \$2800.00 **OPTIONAL RENTAL ACCESSORIES:** □ VCS C-20 Unit contains: Side Rail (each) \$85.00 - Locking Storage Unit Extra Shelves COMPANY NAME - (4) Shelves COMPANY NAME - (8) Brackets (1) shelf & (2) brackets \$45.00 \* Check One ALL UNITS INCLUDE: White Panel \*STANDARD HEADER COPY Blue \*LIGHTS (Does NOT include outlet) Gray Custom Graphics & Custom Units are available! Price: \$3400.00 Please call Vista Convention Services for pricing.