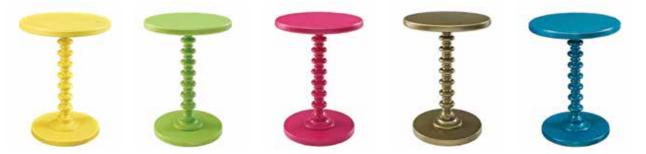

#### DISCOUNT STANDARD AMT. QTY. DISCOUNT STANDARD AMT. RATES RATES RATES RATES **DRAPED DISPLAY TABLES - 30" HIGH** SEATING Price includes white vinyl top & 3 sides Circle color: Blue Black Burgundy Purple Gray Red Teal White Hunter Green Upholstered Arm Chair (black only)....\$71.05 \$89.95 \*\*IF NO COLOR IS SELECTED, SHOW COLORS WILL PREVAIL\*\* Side Chair (black only)......58.55 71.05 2' x 4' x 30".....\$113.60 \$141.65 93.90 Padded Stool (black only)......76.45 2' x 6' x 30".....134.20 167.75 2' x 8' x 30".....157.30 195.70 40.00 ACCESSORIES **DRAPED DISPLAY TABLES - 42" COUNTER HIGH** Cocktail Table Rectangle (46"lx24"wx16"h)...77.25 96.65 Round Pedestal Table (30"h x 30"rd).....106.75 132.65 Price includes white vinyl top & 3 sides Round Pedestal Table (42"h x 30"rd).....128.45 159.55 Circle color: Blue Black Burgundy Purple Gray Red Teal White Hunter Green 26.80 \*\*IF NO COLOR IS SELECTED, SHOW COLORS WILL PREVAIL\*\*

Circle color: Blue Black Burgundy Purple Gray Red Teal

Circle color: Blue Black Burgundy Purple Gray Red Teal

| 4' One Step      | 62.85 |  |
|------------------|-------|--|
| 6' One Step61.35 | 76.05 |  |