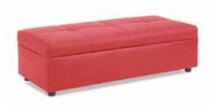

#### **VCS MODULAR RENTAL UNITS** □ VCS Table-Top Unit contains: <sup>D</sup> VCS A-10 Unit contains: - lighted header - (3) Shelves COMPANY NAME COMPANY NAME - 1 - 8' draped table - (6) Brackets DRAPE COLOR: BLUE BLACK BURGUNDY PURPLE GRAY RED TEAL WHITE HUNTER GREEN \* Check One \* Check One White Panel White Panel Blue Blue Gray Gray Price: \$1600.00 Price: \$575.00 **COUNTERS:** □ VCS B-20 Unit contains: Price Total Qty. - (6) Shelves COMPANY NAME COMPANY NAME - (12) Brackets 40"L x 42" H x 22"W\_ \$275.00 \* Check One 80"L x 42" H x 22"W \$350.00 White Panel Blue Gray **Counter Colors: (\*check one)** \_\_\_White \_\_\_\_Blue \_\_\_\_Gray Price: \$2800.00 **OPTIONAL RENTAL ACCESSORIES:** □ VCS C-20 Unit contains: Side Rail (each) \$85.00 - Locking Storage Unit Extra Shelves COMPANY NAME - (4) Shelves COMPANY NAME - (8) Brackets (1) shelf & (2) brackets \$45.00 \* Check One ALL UNITS INCLUDE: White Panel \*STANDARD HEADER COPY Blue \*LIGHTS (Does NOT include outlet) Gray Custom Graphics & Custom Units are available! Price: \$3400.00 Please call Vista Convention Services for pricing.