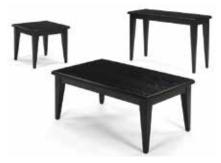

#### **VCS MODULAR RENTAL UNITS** □ VCS Table-Top Unit contains: <sup>D</sup> VCS A-10 Unit contains: - lighted header - (3) Shelves COMPANY NAME COMPANY NAME - 1 - 8' draped table - (6) Brackets DRAPE COLOR: BLUE BLACK BURGUNDY PURPLE GRAY RED TEAL WHITE HUNTER GREEN \* Check One \* Check One White Panel White Panel Blue Blue Gray Gray Price: \$1600.00 Price: \$575.00 **COUNTERS:** □ VCS B-20 Unit contains: Price Total Qty. - (6) Shelves COMPANY NAME COMPANY NAME - (12) Brackets 40"L x 42" H x 22"W\_ \$275.00 \* Check One 80"L x 42" H x 22"W \$350.00 White Panel Blue Gray **Counter Colors: (\*check one)** \_\_\_White \_\_\_\_Blue \_\_\_\_Gray Price: \$2800.00 **OPTIONAL RENTAL ACCESSORIES:** □ VCS C-20 Unit contains: Side Rail (each) \$85.00 - Locking Storage Unit Extra Shelves COMPANY NAME - (4) Shelves COMPANY NAME - (8) Brackets (1) shelf & (2) brackets \$45.00 \* Check One ALL UNITS INCLUDE: White Panel \*STANDARD HEADER COPY Blue \*LIGHTS (Does NOT include outlet) Gray Custom Graphics & Custom Units are available! Price: \$3400.00 Please call Vista Convention Services for pricing.