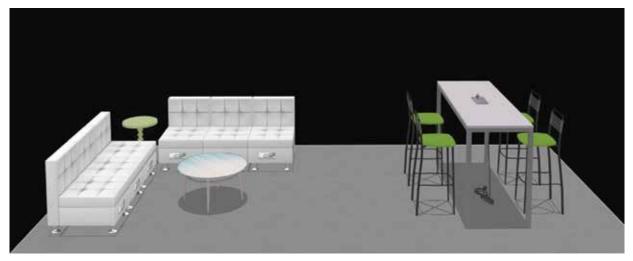

terature Rack Aluminum 15"W x 12"D x 54"H



Alto Literature Rack Black/Metal 11"W x 10"D x 57"H



Compact Refrigerator White 4 Cu Ft 21"W x 22"D x 32"H



iPad<sup>®</sup> Stand ■ Black □ Silver 14"W x 42"H (Fits 2nd, 3rd, or 4th iPad<sup>®</sup> generations. Can be positioned in portrait or landscape views.)

\*Apple<sup>®</sup> and iPad<sup>®</sup> are registered trademarks of Apple Inc.



### LIGHTING



Brushed Steel Lamps Table Lamp White/Steel 26"H Floor Lamp White/Steel 66"H



Brushed Nickel Lamps Table Lamp White/Nickel 29"H Floor Lamp White/Nickel 60"H



Rubbed Bronze Lamps Table Lamp White/Bronze 28"H Floor Lamp White/Bronze 60"H



Brushed Steel Lamps Table Lamp Red/Steel 26"H Floor Lamp Red/Steel 66"H



Neutrino Floor Lamp Steel 67"H

## DESIGN YOUR BOOTH SPACE YOUR WAY



**10x20 Booth Footprint** Boca Chair - Charged • Brooklyn Round Cocktail Table • Phoebe Table - Lime Green Aspen Bar Table - Charged • Silk Back Stool - Green



**10x10 Booth Footprint** Madison Chair • Madison Bench - Apricot Phoebe Table - Hazelnut • Blox Bar Back



**10x10 Booth Footprint** Patrice Tablet Chair - Charged • Brooklyn Round End Table Equino Stool - Black • Chardonnay Bar Table



#### 20x20 Booth Footprint

Grammercy Loveseats • Grammercy Corner • Brooklyn Round Cocktail Table • Monarch Chairs • Brooklyn Round End Table Piazza Bar Back - Espresso • Silk Back Stools - Black • Aspen Bar Tables - Charged • 6' VIP Bar







the new creative standard.

888.AFR.RENT . afrtradeshow.com



# **Trade Show Order Form**

AFR Sales Representative: Lauren Kohler 917-709-5319

####