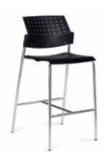

#### DISCOUNT STANDARD AMT. QTY. DISCOUNT STANDARD AMT. RATES RATES RATES RATES **DRAPED DISPLAY TABLES - 30" HIGH** SEATING Price includes white vinyl top & 3 sides Circle color: Blue Black Burgundy Purple Gray Red Teal White Hunter Green Upholstered Arm Chair (black only)....\$71.05 \$89.95 \*\*IF NO COLOR IS SELECTED, SHOW COLORS WILL PREVAIL\*\* Side Chair (black only)......58.55 71.05 2' x 4' x 30".....\$113.60 \$141.65 93.90 Padded Stool (black only)......76.45 2' x 6' x 30".....134.20 167.75 2' x 8' x 30".....157.30 195.70 40.00 ACCESSORIES **DRAPED DISPLAY TABLES - 42" COUNTER HIGH** Cocktail Table Rectangle (46"lx24"wx16"h)...77.25 96.65 Round Pedestal Table (30"h x 30"rd).....106.75 132.65 Price includes white vinyl top & 3 sides Round Pedestal Table (42"h x 30"rd).....128.45 159.55 Circle color: Blue Black Burgundy Purple Gray Red Teal White Hunter Green 26.80 \*\*IF NO COLOR IS SELECTED, SHOW COLORS WILL PREVAIL\*\*