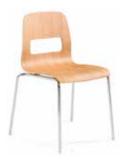

## **Booth Package**

8' High Back wall - BLACK / GRAY / BLUE / GRAY / BLACK 3' High Siderail - BLACK 7" x 44" Booth ID Sign 1 - 6' Draped Table - BLACK 2 - Side Chairs

1 - Wastebasket

#### DISCOUNT STANDARD AMT. QTY. DISCOUNT STANDARD AMT. RATES RATES RATES RATES **DRAPED DISPLAY TABLES - 30" HIGH** SEATING Price includes white vinyl top & 3 sides Circle color: Blue Black Burgundy Purple Gray Red Teal White Hunter Green Upholstered Arm Chair (black only)....\$71.05 \$89.95 \*\*IF NO COLOR IS SELECTED, SHOW COLORS WILL PREVAIL\*\* Side Chair (black only)......58.55 71.05 2' x 4' x 30".....\$113.60 \$141.65 93.90 Padded Stool (black only)......76.45 2' x 6' x 30".....134.20 167.75 2' x 8' x 30".....157.30 195.70 40.00 ACCESSORIES **DRAPED DISPLAY TABLES - 42" COUNTER HIGH** Cocktail Table Rectangle (46"lx24"wx16"h)...77.25 96.65 Round Pedestal Table (30"h x 30"rd).....106.75 132.65 Price includes white vinyl top & 3 sides Round Pedestal Table (42"h x 30"rd).....128.45 159.55 Circle color: Blue Black Burgundy Purple Gray Red Teal White Hunter Green 26.80 \*\*IF NO COLOR IS SELECTED, SHOW COLORS WILL PREVAIL\*\*