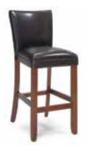

#### DISCOUNT STANDARD AMT. QTY. DISCOUNT STANDARD AMT. RATES RATES RATES RATES **DRAPED DISPLAY TABLES - 30" HIGH** SEATING Price includes white vinyl top & 3 sides Circle color: Blue Black Burgundy Purple Gray Red Teal White Hunter Green Upholstered Arm Chair (black only)....\$71.05 \$89.95 \*\*IF NO COLOR IS SELECTED, SHOW COLORS WILL PREVAIL\*\* Side Chair (black only)......58.55 71.05 2' x 4' x 30".....\$113.60 \$141.65 93.90 Padded Stool (black only)......76.45 2' x 6' x 30".....134.20 167.75 2' x 8' x 30".....157.30 195.70 40.00 ACCESSORIES **DRAPED DISPLAY TABLES - 42" COUNTER HIGH** Cocktail Table Rectangle (46"lx24"wx16"h)...77.25 96.65 Round Pedestal Table (30"h x 30"rd).....106.75 132.65 Price includes white vinyl top & 3 sides Round Pedestal Table (42"h x 30"rd).....128.45 159.55 Circle color: Blue Black Burgundy Purple Gray Red Teal White Hunter Green 26.80 \*\*IF NO COLOR IS SELECTED, SHOW COLORS WILL PREVAIL\*\*