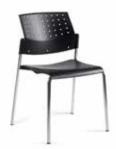

## **Booth Package**

8' High Back wall - BLACK / GRAY / BLUE / GRAY / BLACK 3' High Siderail - BLACK 7" x 44" Booth ID Sign 1 - 6' Draped Table - BLACK 2 - Side Chairs

1 - Wastebasket

#### DISCOUNT STANDARD AMT. QTY. DISCOUNT STANDARD AMT. RATES RATES RATES RATES **DRAPED DISPLAY TABLES - 30" HIGH** SEATING Price includes white vinyl top & 3 sides Circle color: Blue Black Burgundy Purple Gray Red Teal White Hunter Green Upholstered Arm Chair (black only)....\$71.05 \$89.95 \*\*IF NO COLOR IS SELECTED, SHOW COLORS WILL PREVAIL\*\* Side Chair (black only)......58.55 71.05 2' x 4' x 30".....\$113.60 \$141.65 93.90 Padded Stool (black only)......76.45 2' x 6' x 30".....134.20 167.75 2' x 8' x 30".....157.30 195.70 40.00 ACCESSORIES **DRAPED DISPLAY TABLES - 42" COUNTER HIGH** Cocktail Table Rectangle (46"lx24"wx16"h)...77.25 96.65 Round Pedestal Table (30"h x 30"rd).....106.75 132.65 Price includes white vinyl top & 3 sides Round Pedestal Table (42"h x 30"rd).....128.45 159.55 Circle color: Blue Black Burgundy Purple Gray Red Teal White Hunter Green 26.80 \*\*IF NO COLOR IS SELECTED, SHOW COLORS WILL PREVAIL\*\*