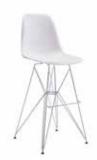

#### DISCOUNT STANDARD AMT. QTY. DISCOUNT STANDARD AMT. RATES RATES RATES RATES **DRAPED DISPLAY TABLES - 30" HIGH** SEATING Price includes white vinyl top & 3 sides Circle color: Blue Black Burgundy Purple Gray Red Teal White Hunter Green Upholstered Arm Chair (black only)....\$71.05 \$89.95 \*\*IF NO COLOR IS SELECTED, SHOW COLORS WILL PREVAIL\*\* Side Chair (black only)......58.55 71.05 2' x 4' x 30".....\$113.60 \$141.65 93.90 Padded Stool (black only)......76.45 2' x 6' x 30".....134.20 167.75 2' x 8' x 30".....157.30 195.70 40.00 ACCESSORIES **DRAPED DISPLAY TABLES - 42" COUNTER HIGH** Cocktail Table Rectangle (46"lx24"wx16"h)...77.25 96.65 Round Pedestal Table (30"h x 30"rd).....106.75 132.65 Price includes white vinyl top & 3 sides Round Pedestal Table (42"h x 30"rd).....128.45 159.55 Circle color: Blue Black Burgundy Purple Gray Red Teal White Hunter Green 26.80 \*\*IF NO COLOR IS SELECTED, SHOW COLORS WILL PREVAIL\*\*