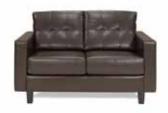

#### DISCOUNT STANDARD AMT. QTY. DISCOUNT STANDARD AMT. RATES RATES RATES RATES **DRAPED DISPLAY TABLES - 30" HIGH** SEATING Price includes white vinyl top & 3 sides Circle color: Blue Black Burgundy Purple Gray Red Teal White Hunter Green Upholstered Arm Chair (black only)....\$71.05 \$89.95 \*\*IF NO COLOR IS SELECTED, SHOW COLORS WILL PREVAIL\*\* Side Chair (black only)......58.55 71.05 2' x 4' x 30".....\$113.60 \$141.65 93.90 Padded Stool (black only)......76.45 2' x 6' x 30".....134.20 167.75 2' x 8' x 30".....157.30 195.70 40.00 ACCESSORIES **DRAPED DISPLAY TABLES - 42" COUNTER HIGH** Cocktail Table Rectangle (46"lx24"wx16"h)...77.25 96.65 Round Pedestal Table (30"h x 30"rd).....106.75 132.65 Price includes white vinyl top & 3 sides Round Pedestal Table (42"h x 30"rd).....128.45 159.55 Circle color: Blue Black Burgundy Purple Gray Red Teal White Hunter Green 26.80 \*\*IF NO COLOR IS SELECTED, SHOW COLORS WILL PREVAIL\*\*