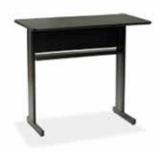

#### **VCS MODULAR RENTAL UNITS** □ VCS Table-Top Unit contains: <sup>D</sup> VCS A-10 Unit contains: - lighted header - (3) Shelves COMPANY NAME COMPANY NAME - 1 - 8' draped table - (6) Brackets DRAPE COLOR: BLUE BLACK BURGUNDY PURPLE GRAY RED TEAL WHITE HUNTER GREEN \* Check One \* Check One White Panel White Panel Blue Blue Gray Gray Price: \$1600.00 Price: \$575.00 **COUNTERS:** □ VCS B-20 Unit contains: Price Total Qty. - (6) Shelves COMPANY NAME COMPANY NAME - (12) Brackets 40"L x 42" H x 22"W\_ \$275.00 \* Check One 80"L x 42" H x 22"W \$350.00 White Panel Blue Gray **Counter Colors: (\*check one)** \_\_\_White \_\_\_\_Blue \_\_\_\_Gray Price: \$2800.00 **OPTIONAL RENTAL ACCESSORIES:** □ VCS C-20 Unit contains: Side Rail (each) \$85.00 - Locking Storage Unit Extra Shelves COMPANY NAME - (4) Shelves COMPANY NAME - (8) Brackets (1) shelf & (2) brackets \$45.00 \* Check One ALL UNITS INCLUDE: White Panel \*STANDARD HEADER COPY Blue \*LIGHTS (Does NOT include outlet) Gray Custom Graphics & Custom Units are available! Price: \$3400.00 Please call Vista Convention Services for pricing.