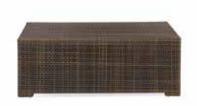

#### **VCS MODULAR RENTAL UNITS** □ VCS Table-Top Unit contains: <sup>D</sup> VCS A-10 Unit contains: - lighted header - (3) Shelves COMPANY NAME COMPANY NAME - 1 - 8' draped table - (6) Brackets DRAPE COLOR: BLUE BLACK BURGUNDY PURPLE GRAY RED TEAL WHITE HUNTER GREEN \* Check One \* Check One White Panel White Panel Blue Blue Gray Gray Price: \$1600.00 Price: \$575.00 **COUNTERS:** □ VCS B-20 Unit contains: Price Total Qty. - (6) Shelves COMPANY NAME COMPANY NAME - (12) Brackets 40"L x 42" H x 22"W\_ \$275.00 \* Check One 80"L x 42" H x 22"W \$350.00 White Panel Blue Gray **Counter Colors: (\*check one)** \_\_\_White \_\_\_\_Blue \_\_\_\_Gray Price: \$2800.00 **OPTIONAL RENTAL ACCESSORIES:** □ VCS C-20 Unit contains: Side Rail (each) \$85.00 - Locking Storage Unit Extra Shelves COMPANY NAME - (4) Shelves COMPANY NAME - (8) Brackets (1) shelf & (2) brackets \$45.00 \* Check One ALL UNITS INCLUDE: White Panel \*STANDARD HEADER COPY Blue \*LIGHTS (Does NOT include outlet) Gray Custom Graphics & Custom Units are available! Price: \$3400.00 Please call Vista Convention Services for pricing.