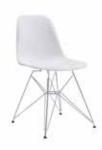

#### DISCOUNT STANDARD AMT. QTY. DISCOUNT STANDARD AMT. RATES RATES RATES RATES **DRAPED DISPLAY TABLES - 30" HIGH** SEATING Price includes white vinyl top & 3 sides Circle color: Blue Black Burgundy Purple Gray Red Teal White Hunter Green Upholstered Arm Chair (black only)....\$71.05 \$89.95 \*\*IF NO COLOR IS SELECTED, SHOW COLORS WILL PREVAIL\*\* Side Chair (black only)......58.55 71.05 2' x 4' x 30".....\$113.60 \$141.65 93.90 Padded Stool (black only)......76.45 2' x 6' x 30".....134.20 167.75 2' x 8' x 30".....157.30 195.70 40.00 ACCESSORIES **DRAPED DISPLAY TABLES - 42" COUNTER HIGH** Cocktail Table Rectangle (46"lx24"wx16"h)...77.25 96.65 Round Pedestal Table (30"h x 30"rd).....106.75 132.65 Price includes white vinyl top & 3 sides Round Pedestal Table (42"h x 30"rd).....128.45 159.55 Circle color: Blue Black Burgundy Purple Gray Red Teal White Hunter Green 26.80 \*\*IF NO COLOR IS SELECTED, SHOW COLORS WILL PREVAIL\*\*

Circle color: Blue Black Burgundy Purple Gray Red Teal

Circle color: Blue Black Burgundy Purple Gray Red Teal

| 4' One Step      | 62.85 |  |
|------------------|-------|--|
| 6' One Step61.35 | 76.05 |  |