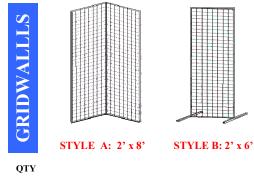

#### STYLE A:

ORDER 2'x8' GRIDS IF YOU ARE PLANNING TO STRING THE GRIDS TOGETHER. MINIMUM ORDER 2 GRIDS

#### **STYLE B:**

ORDER 2'x6'GRID WITH FEET FOR A SINGLE FREE STANDING GRID.

PLEASE SUPPLY DIAGRAM OF LOCATION IN BOOTH FOR SET-UP

NOTE: NO GRID CAN BE HUNG OFF THE BOOTH EQUIPMENT DRAPE.

HOOKS TO BE SUPPLIED BY EXHIBITOR

| QTY |                                                                 | DISCOUNT<br>RATE | STANDARD<br>RATE  | AMOUNT |
|-----|-----------------------------------------------------------------|------------------|-------------------|--------|
|     | 2' x 8' Grid (Minimum order (2) Grids)<br>2' x 6' Grid (w/feet) |                  | \$85.85<br>103.35 |        |