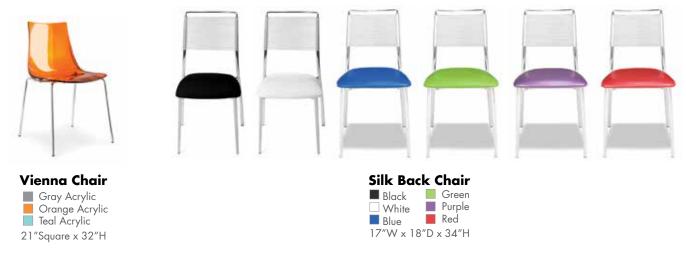

## **Booth Package**

8' High Back wall - BLACK / GRAY / BLUE / GRAY / BLACK 3' High Siderail - BLACK 7" x 44" Booth ID Sign 1 - 6' Draped Table - BLACK 2 - Side Chairs

1 - Wastebasket