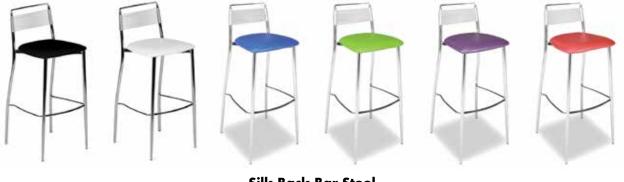

#### DISCOUNT STANDARD AMT. QTY. DISCOUNT STANDARD AMT. RATES RATES RATES RATES **DRAPED DISPLAY TABLES - 30" HIGH** SEATING Price includes white vinyl top & 3 sides Circle color: Blue Black Burgundy Purple Gray Red Teal White Hunter Green Upholstered Arm Chair (black only)....\$71.05 \$89.95 \*\*IF NO COLOR IS SELECTED, SHOW COLORS WILL PREVAIL\*\* Side Chair (black only)......58.55 71.05 2' x 4' x 30".....\$113.60 \$141.65 93.90 Padded Stool (black only)......76.45 2' x 6' x 30".....134.20 167.75 2' x 8' x 30".....157.30 195.70 40.00 ACCESSORIES **DRAPED DISPLAY TABLES - 42" COUNTER HIGH** Cocktail Table Rectangle (46"lx24"wx16"h)...77.25 96.65 Round Pedestal Table (30"h x 30"rd).....106.75 132.65 Price includes white vinyl top & 3 sides Round Pedestal Table (42"h x 30"rd).....128.45 159.55 Circle color: Blue Black Burgundy Purple Gray Red Teal White Hunter Green 26.80 \*\*IF NO COLOR IS SELECTED, SHOW COLORS WILL PREVAIL\*\*