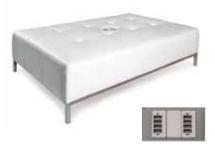

#### **VCS MODULAR RENTAL UNITS** □ VCS Table-Top Unit contains: <sup>D</sup> VCS A-10 Unit contains: - lighted header - (3) Shelves COMPANY NAME COMPANY NAME - 1 - 8' draped table - (6) Brackets DRAPE COLOR: BLUE BLACK BURGUNDY PURPLE GRAY RED TEAL WHITE HUNTER GREEN \* Check One \* Check One White Panel White Panel Blue Blue Gray Gray Price: \$1600.00 Price: \$575.00 **COUNTERS:** □ VCS B-20 Unit contains: Price Total Qty. - (6) Shelves COMPANY NAME COMPANY NAME - (12) Brackets 40"L x 42" H x 22"W\_ \$275.00 \* Check One 80"L x 42" H x 22"W \$350.00 White Panel Blue Gray **Counter Colors: (\*check one)** \_\_\_White \_\_\_\_Blue \_\_\_\_Gray Price: \$2800.00 **OPTIONAL RENTAL ACCESSORIES:** □ VCS C-20 Unit contains: Side Rail (each) \$85.00 - Locking Storage Unit Extra Shelves COMPANY NAME - (4) Shelves COMPANY NAME - (8) Brackets (1) shelf & (2) brackets \$45.00 \* Check One ALL UNITS INCLUDE: White Panel \*STANDARD HEADER COPY Blue \*LIGHTS (Does NOT include outlet) Gray Custom Graphics & Custom Units are available! Price: \$3400.00 Please call Vista Convention Services for pricing.