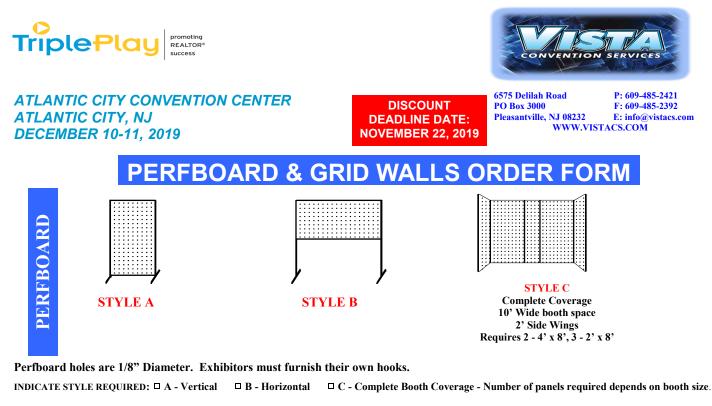

MAIL OR FAX TO VISTA CONVENTION SERVICES BEFORE DEADLINE DATE

Rental price includes delivery to booth space, installation only where specified, and removal at close of show.

| QUANTITY OF FRAMED PANELS REQUIRED:                         | DISCOUNT<br>RATE | STANDARD<br>RATE   | AMOUNT |
|-------------------------------------------------------------|------------------|--------------------|--------|
| 4' x 8' Panel (white)<br>2' x 8' Panel (white)              |                  | \$209.90<br>149.50 |        |
| Perfboard Shelving - 8" Wide<br>4' Long (hardware supplied) | 45.70            | 56.65              |        |

#### STYLE A:

ORDER 2'x8' GRIDS IF YOU ARE PLANNING TO STRING THE GRIDS TOGETHER. MINIMUM ORDER 2 GRIDS

#### **STYLE B:**

ORDER 2'x6'GRID WITH FEET FOR A SINGLE FREE STANDING GRID.

PLEASE SUPPLY DIAGRAM OF LOCATION IN BOOTH FOR SET-UP

NOTE: NO GRID CAN BE HUNG OFF THE BOOTH EQUIPMENT DRAPE.

HOOKS TO BE SUPPLIED BY EXHIBITOR

| QTY |                                                                 | DISCOUNT<br>RATE | STANDARD<br>RATE  | AMOUNT |
|-----|-----------------------------------------------------------------|------------------|-------------------|--------|
|     | 2' x 8' Grid (Minimum order (2) Grids)<br>2' x 6' Grid (w/feet) |                  | \$85.85<br>103.35 |        |