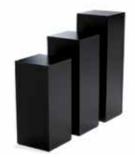

#### **VCS MODULAR RENTAL UNITS** □ VCS Table-Top Unit contains: <sup>D</sup> VCS A-10 Unit contains: - lighted header - (3) Shelves COMPANY NAME COMPANY NAME - 1 - 8' draped table - (6) Brackets DRAPE COLOR: BLUE BLACK BURGUNDY PURPLE GRAY RED TEAL WHITE HUNTER GREEN \* Check One \* Check One White Panel White Panel Blue Blue Gray Gray Price: \$1600.00 Price: \$575.00 **COUNTERS:** □ VCS B-20 Unit contains: Price Total Qty. - (6) Shelves COMPANY NAME COMPANY NAME - (12) Brackets 40"L x 42" H x 22"W\_ \$275.00 \* Check One 80"L x 42" H x 22"W \$350.00 White Panel Blue Gray **Counter Colors: (\*check one)** \_\_\_White \_\_\_\_Blue \_\_\_\_Gray Price: \$2800.00 **OPTIONAL RENTAL ACCESSORIES:** □ VCS C-20 Unit contains: Side Rail (each) \$85.00 - Locking Storage Unit Extra Shelves COMPANY NAME - (4) Shelves COMPANY NAME - (8) Brackets (1) shelf & (2) brackets \$45.00 \* Check One ALL UNITS INCLUDE: White Panel \*STANDARD HEADER COPY Blue \*LIGHTS (Does NOT include outlet) Gray Custom Graphics & Custom Units are available! Price: \$3400.00 Please call Vista Convention Services for pricing.