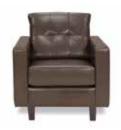

#### DISCOUNT STANDARD AMT. QTY. DISCOUNT STANDARD AMT. RATES RATES RATES RATES **DRAPED DISPLAY TABLES - 30" HIGH** SEATING Price includes white vinyl top & 3 sides Circle color: Blue Black Burgundy Purple Gray Red Teal White Hunter Green Upholstered Arm Chair (black only)....\$71.05 \$89.95 \*\*IF NO COLOR IS SELECTED, SHOW COLORS WILL PREVAIL\*\* Side Chair (black only)......58.55 71.05 2' x 4' x 30".....\$113.60 \$141.65 93.90 Padded Stool (black only)......76.45 2' x 6' x 30".....134.20 167.75 2' x 8' x 30".....157.30 195.70 40.00 ACCESSORIES **DRAPED DISPLAY TABLES - 42" COUNTER HIGH** Cocktail Table Rectangle (46"lx24"wx16"h)...77.25 96.65 Round Pedestal Table (30"h x 30"rd).....106.75 132.65 Price includes white vinyl top & 3 sides Round Pedestal Table (42"h x 30"rd).....128.45 159.55 Circle color: Blue Black Burgundy Purple Gray Red Teal White Hunter Green 26.80 \*\*IF NO COLOR IS SELECTED, SHOW COLORS WILL PREVAIL\*\*