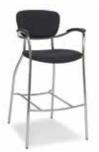

#### DISCOUNT STANDARD AMT. QTY. DISCOUNT STANDARD AMT. RATES RATES RATES RATES **DRAPED DISPLAY TABLES - 30" HIGH** SEATING Price includes white vinyl top & 3 sides Circle color: Blue Black Burgundy Purple Gray Red Teal White Hunter Green Upholstered Arm Chair (black only)....\$71.05 \$89.95 \*\*IF NO COLOR IS SELECTED, SHOW COLORS WILL PREVAIL\*\* Side Chair (black only)......58.55 71.05 2' x 4' x 30".....\$113.60 \$141.65 93.90 Padded Stool (black only)......76.45 2' x 6' x 30".....134.20 167.75 2' x 8' x 30".....157.30 195.70 40.00 ACCESSORIES **DRAPED DISPLAY TABLES - 42" COUNTER HIGH** Cocktail Table Rectangle (46"lx24"wx16"h)...77.25 96.65 Round Pedestal Table (30"h x 30"rd).....106.75 132.65 Price includes white vinyl top & 3 sides Round Pedestal Table (42"h x 30"rd).....128.45 159.55 Circle color: Blue Black Burgundy Purple Gray Red Teal White Hunter Green 26.80 \*\*IF NO COLOR IS SELECTED, SHOW COLORS WILL PREVAIL\*\*