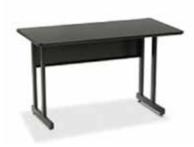

#### **VCS MODULAR RENTAL UNITS** □ VCS Table-Top Unit contains: <sup>D</sup> VCS A-10 Unit contains: - lighted header - (3) Shelves COMPANY NAME COMPANY NAME - 1 - 8' draped table - (6) Brackets DRAPE COLOR: BLUE BLACK BURGUNDY PURPLE GRAY RED TEAL WHITE HUNTER GREEN \* Check One \* Check One White Panel White Panel Blue Blue Gray Gray Price: \$1600.00 Price: \$575.00 **COUNTERS:** □ VCS B-20 Unit contains: Price Total Qty. - (6) Shelves COMPANY NAME COMPANY NAME - (12) Brackets 40"L x 42" H x 22"W\_ \$275.00 \* Check One 80"L x 42" H x 22"W \$350.00 White Panel Blue Gray **Counter Colors: (\*check one)** \_\_\_White \_\_\_\_Blue \_\_\_\_Gray Price: \$2800.00 **OPTIONAL RENTAL ACCESSORIES:** □ VCS C-20 Unit contains: Side Rail (each) \$85.00 - Locking Storage Unit Extra Shelves COMPANY NAME - (4) Shelves COMPANY NAME - (8) Brackets (1) shelf & (2) brackets \$45.00 \* Check One ALL UNITS INCLUDE: White Panel \*STANDARD HEADER COPY Blue \*LIGHTS (Does NOT include outlet) Gray Custom Graphics & Custom Units are available! Price: \$3400.00 Please call Vista Convention Services for pricing.