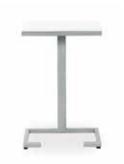

#### **UNDRAPED DISPLAY TABLES - 30" HIGH**

| 2' x 4' x 30"        | .25 | 65.00 |  |
|----------------------|-----|-------|--|
| 2' x 6' x 30"61      | .60 | 76.35 |  |
| <br>2' x 8' x 30"73. | 60  | 89.30 |  |

#### **UNDRAPED DISPLAY TABLES - 42" HIGH**

| 2' x 4' x 42"     | 67.45 | 81.90  |  |
|-------------------|-------|--------|--|
| 2' x 6' x 42"     | 75.75 | 93.90  |  |
| <br>2' x 8' x 42" | 87.75 | 107.20 |  |