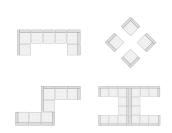

## **Booth Package**

8' High Back wall - BLACK / GRAY / BLUE / GRAY / BLACK 3' High Siderail - BLACK 7" x 44" Booth ID Sign 1 - 6' Draped Table - BLACK 2 - Side Chairs

1 - Wastebasket