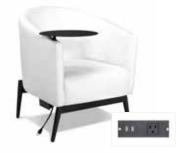

#### **VCS MODULAR RENTAL UNITS** □ VCS Table-Top Unit contains: <sup>D</sup> VCS A-10 Unit contains: - lighted header - (3) Shelves COMPANY NAME COMPANY NAME - 1 - 8' draped table - (6) Brackets DRAPE COLOR: BLUE BLACK BURGUNDY PURPLE GRAY RED TEAL WHITE HUNTER GREEN \* Check One \* Check One White Panel White Panel Blue Blue Gray Gray Price: \$1600.00 Price: \$575.00 **COUNTERS:** □ VCS B-20 Unit contains: Price Total Qty. - (6) Shelves COMPANY NAME COMPANY NAME - (12) Brackets 40"L x 42" H x 22"W\_ \$275.00 \* Check One 80"L x 42" H x 22"W \$350.00 White Panel Blue Gray **Counter Colors: (\*check one)** \_\_\_White \_\_\_\_Blue \_\_\_\_Gray Price: \$2800.00 **OPTIONAL RENTAL ACCESSORIES:** □ VCS C-20 Unit contains: Side Rail (each) \$85.00 - Locking Storage Unit Extra Shelves COMPANY NAME - (4) Shelves COMPANY NAME - (8) Brackets (1) shelf & (2) brackets \$45.00 \* Check One ALL UNITS INCLUDE: White Panel \*STANDARD HEADER COPY Blue \*LIGHTS (Does NOT include outlet) Gray Custom Graphics & Custom Units are available! Price: \$3400.00 Please call Vista Convention Services for pricing.