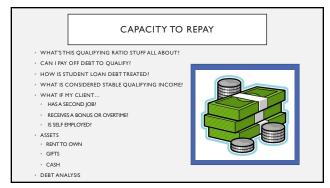

RTANT NOTE ABOUT THIS CLASS I WILL BE HAPPY TO DISCUSS ACTUAL EXAMPLES OF ITEMS DISCUSSED TODAY HOWEVER PLEASE NO NAMES. PLACES. OR ANYTHING THAT WOULD DISCLOSE PERSONAL INFORMATION ON INDIVIDUAL CLIENTS

2



3

Triple Play 2022





5



6



| FNMA/FREDDIE LOAN LIMITS |                                          |
|--------------------------|------------------------------------------|
| Contiguous States DC PR  | Alaska, Guam, Hawaii, U.S.Virgin Island: |
| · I \$726,200            | \$1,089,300                              |
| • 2 \$929,850            | \$1,394,775                              |
| • 3 \$1,123,900          | \$1,685,850                              |
| · 4 \$1,396,800          | \$2,096,200                              |

8



9





11



12





14



15





17



18





20



21





23



24





26



27