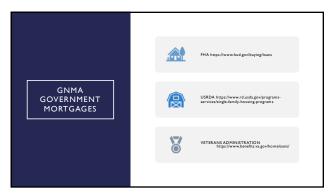

DING - 8 YEARS TEACHING REALTOR CE CLASSES IMPORTANT NOTE ABOUT THIS CLASS I WILL BE HAPPY TO DISCUSS ACTUAL EXAMPLES OF ITEMS DISCUSSED TODAY HOWEVER PLEASE NO NAMES. PLACES. OR ANYTHING THAT WOULD DISCLOSE PERSONAL INFORMATION ON INDIVIDUAL CLIENTS

2



3

Triple Play 2022





5



6



| FNMA/FREDDIE LOAN LIMITS |                                          |
|--------------------------|------------------------------------------|
| Contiguous States DC PR  | Alaska, Guam, Hawaii, U.S.Virgin Island: |
| · I \$726,200            | \$1,089,300                              |
| • 2 \$929,850            | \$1,394,775                              |
| • 3 \$1,123,900          | \$1,685,850                              |
| · 4 \$1,396,800          | \$2,096,200                              |

8



9





11



12





14



15





17



18





20



21





23



24





26



27