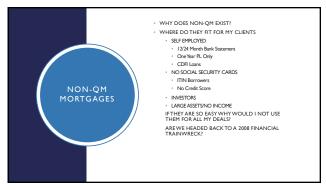

I WILL BE HAPPY TO DISCUSS ACTUAL EXAMPLES OF ITEMS DISCUSSED TODAY HOWEVER PLEASE NO NAMES. PLACES. OR ANYTHING THAT WOULD DISCLOSE PERSONAL INFORMATION ON INDIVIDUAL CLIENTS

2



3

Triple Play 2022





5



6



| FNMA/FREDDIE LOAN LIMITS |                                          |
|--------------------------|------------------------------------------|
| Contiguous States DC PR  | Alaska, Guam, Hawaii, U.S.Virgin Island: |
| · I \$726,200            | \$1,089,300                              |
| • 2 \$929,850            | \$1,394,775                              |
| • 3 \$1,123,900          | \$1,685,850                              |
| · 4 \$1,396,800          | \$2,096,200                              |

8



9





11



12





14



15





17



18





20



21





23



24





26



27