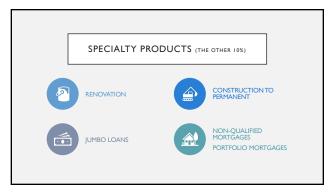

- 8 YEARS TEACHING REALTOR CE CLASSES IMPORTANT NOTE ABOUT THIS CLASS I WILL BE HAPPY TO DISCUSS ACTUAL EXAMPLES OF ITEMS DISCUSSED TODAY HOWEVER PLEASE NO NAMES. PLACES. OR ANYTHING THAT WOULD DISCLOSE PERSONAL INFORMATION ON INDIVIDUAL CLIENTS

2



3

Triple Play 2022





5



6



| FNMA/FREDDIE LOAN LIMITS |                                          |
|--------------------------|------------------------------------------|
| Contiguous States DC PR  | Alaska, Guam, Hawaii, U.S.Virgin Island: |
| · I \$726,200            | \$1,089,300                              |
| • 2 \$929,850            | \$1,394,775                              |
| • 3 \$1,123,900          | \$1,685,850                              |
| · 4 \$1,396,800          | \$2,096,200                              |

8



9





11



12





14



15





17



18





20



21





23



24





26



27